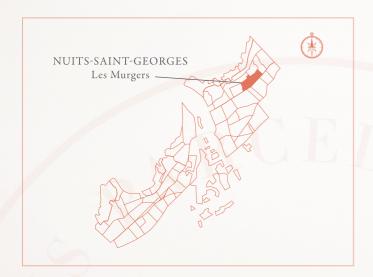

## Nuits Saint Georges 1 ER CRU "LES MURGERS"

ELEGANT AND DEEP

## -THIS "CLIMAT"

"Murger" refers to a pile of stones that is more or less covered with undergrowth and is found close to the vines on the edge of a parcel. There are many murgers around this Climat, giving rise to its name.

#### – Terroir

Deep soil mixed with stones