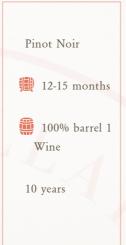

#### – Terroir

Deep soil mixed with stones

#### TASTING

Appearance: Ruby red

Bouquet: Elegant and delicate with raspberry and spice aromas

In the mouth: Deep, combining cherry flesh, ripe raspberry and fine woodiness, velvety tannin presence, lots of charm and body for a pleasing balance.